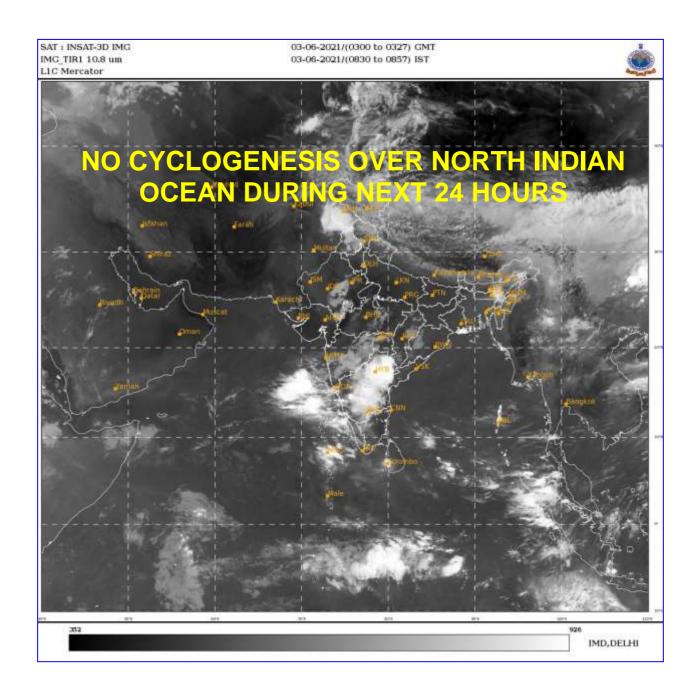

### **BAY OF BENGAL:**

SCATTERED LOW AND MEDIUM CLOUDS WITH EMBEDDED MODERATE TO INTENSE CONVECTION LAY OVER SOUTH BAY OF BENGAL AND SOUTH ANDAMAN SEA.

#### **ARABIAN SEA:**

SCATTERED LOW AND MEDIUM CLOUDS WITH EMBEDDED INTENSE TO VERY INTENSE CONVECTION LAY OVER EASTCENTRAL AND SOUTHEAST ARABIAN.